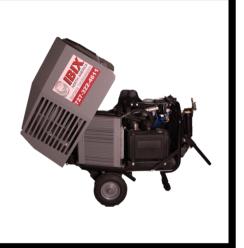

## **IBIX VRK 220-2 70CFM ROTARY SCREW COMPRESSOR**

HONDA GX 690 / 25 HP / 2 CYLINDER / UNLEADED GAS

**Built-in cooling system** with a patented Hydro-SEP centrifugal moisture

**IBIX Model #: IBIX Item #: Dimensions:** Gas Tank Capacity: Airflow Rate Per Minute: 70 cfm (2100 I/min) Engine: **Empty Weight:** 

IBIX VRK220-2 70 cfm I-C-VRK220-2 L 41" x W 31" x H 40" 5.5 gallons Honda - 25 horsepower 500 pounds

## **FEATURES & BENEFITS**

- · Portable with a fold-away handle
- START-WORK device for easy start even at low temperatures
- · Pull-open protective casing
- Limited fuel consumption due to automatic and progressive acceleration of the engine speed according to the required air (ECONOMICAL SYSTEM)